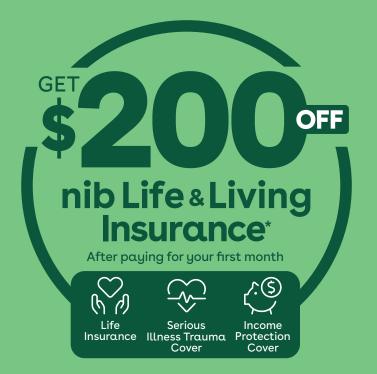

## nib Life & Living Insurance is now even more affordable

Whether it's life insurance, income protection or serious illness trauma cover, nib have affordable and accessible options to best suit your circumstances.

Sign up to any Life & Living Insurance policy through your adviser before 30 April 2024 and receive \$200 off after paying for your first month.\*

To find out more about this limited time offer, get in touch with your adviser today.

\*\$200 credit is applied per policy in the second month after the policy is issued. Offer applies to all applications received by nib between March 1 - April 30, 2024. T&C's apply.